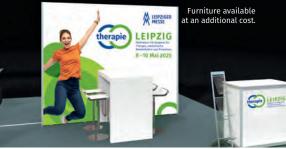

# Start-up package

- 9 m² stand space incl. carpet and power (furnishings may be ordered for a fee)
- 2 m wide wall panel (graphics may be ordered for a fee)
- 2 exhibitor passes
- 10 customer invitations (day tickets to the trade fair) for your customers and partners
- 8-minute talk in the "Start-up Session" at the forum or in the activity area in the exhibition hall
- Start-up Area advertising on therapie LEIPZIG's channels

**Total price** 

**1,290.00 EUR** plus VAT, including media

flat rate of 289.00 EUR and AUMA fee of 0.60 EUR /  $\ensuremath{\text{m}}^2$ 

For even
greater exposure,
you can book
additional short
presentations,
activities or
exhibitor
workshops!